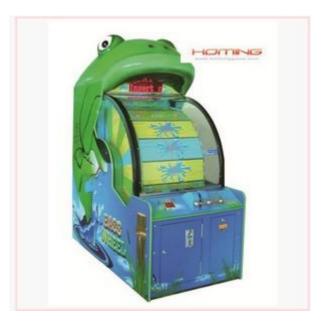

## **Bass Wheel redemption game machine**

**Bass Wheel redemption game machine** 

Dimension: W790\*D1500\*1900MM

Weight: 140KGS

Voltage: 110V/220V

Power: 110W

**Brand Name: HomingGame** 

Place of Origin: China

## **Big Bass Wheel**

- 1. coin in, coin out or ticket out optional;
- 2. wonderful game and attractive design;
- 3. once you play the game, definitely you will get some prize;
- 4. hot and popular in the world market;
- 5. it's a kids learning game machine, suit for amusement park, game center, etc; How to play!!

## **Instruction:**

- 1. Coin operated, very easy to operate
- 2.Generous and deluxe appearance, humanity design for easy and comfortable operation.
- 3.Exciting design, interesting game, extremely attractive for the player which makes it very popular in the amusement park and game centre.
- 4. Be made with environmental material, high safety.
- **5.Big Bass Wheel gives a completely new meaning to "Catch of the Day!"**